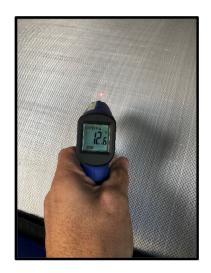

#### **Conditions:**

Outside temperatura: +/- 12ºC

Product: water

Temperature liquid 12 hrs: 12°C

Temperature liquid 19 hrs: 32°C

Working pressure: 3 bar

Temperature steam: 130°C

Input steam: 60-80kg/hr

#### **RESULT AFTER 7 HRS HEATING**

+21°C increase at top of flexitank

+25°C increase at valve level

3ºC PER HOUR !!!