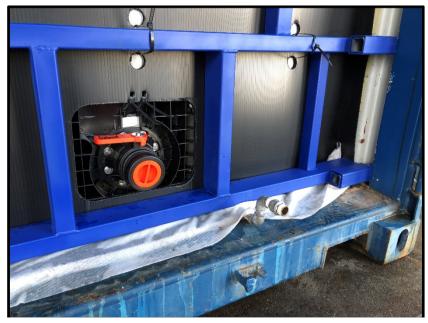

## **HEATING PAD PLUS - REUSABLE**









# HEATER PAD SYSTEM BASED ON DIRECT STEAM INPUT FOR SUPER FAST HEATING

Material: Zinc tubes + special heat diffusion blanket Reusable

Heats up quicker than isotanks!!!

### **LIFE TEST – November 6th 2018 - Germany**



#### **Conditions:**

Outside temperatura: +/- 12ºC

Product: water

Temperature liquid 12 hrs: 12°C

Temperature liquid 19 hrs: 32°C

Working pressure: 3 bar

Temperature steam: 130°C

Input steam: 60-80kg/hr

No intermediate discharge!





#### **RESULT AFTER 7 HRS HEATING**

+21°C increase at top of flexitank

+25°C increase at valve level

3ºC PER HOUR !!!



# **PHOTO GALLERY**