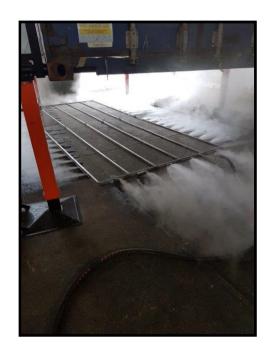

# HEATER PAD SYSTEM BASED ON DIRECT STEAM INPUT FOR SUPER FAST HEATING

Material: Zinc tubes + special heat diffusion blanket Reusable

Heats up quicker than isotanks!!!

No intermediate discharge!