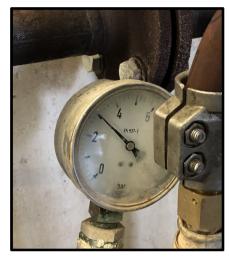

#### **Conditions:**

Outside temperatura: +/- 12ºC

Product: water

Temperature liquid 12 hrs: 12°C

Temperature liquid 19 hrs: 32°C

Working pressure: 3 bar

Temperature steam: 130°C

Input steam: 60-80kg/hr