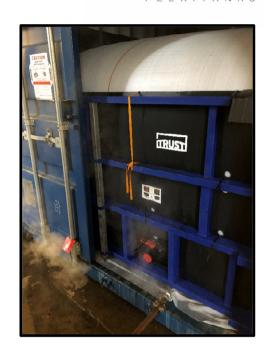

## **HEATING PAD PLUS - REUSABLE**

# HEATER PAD SYSTEM BASED ON DIRECT STEAM INPUT FOR SUPER FAST HEATING

Material: Zinc tubes + special heat diffusion blanket Reusable

Heats up quicker than isotanks!!!

# **PHOTO GALLERY**