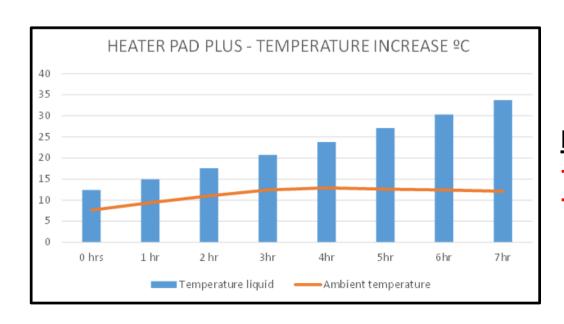

#### **Conditions:**

Outside temperatura: +/- 12ºC

Product: water

Temperature liquid 12 hrs: 12°C

Temperature liquid 19 hrs: 32°C

Working pressure: 3 bar

Temperature steam: 130°C

Input steam: 60-80kg/hr

#### **RESULT AFTER 7 HRS HEATING**

+21°C increase at top of flexitank

+25°C increase at valve level

3ºC PER HOUR !!!