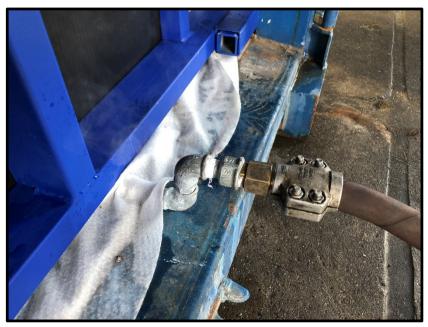

# HEATER PAD SYSTEM BASED ON DIRECT STEAM INPUT FOR SUPER FAST HEATING

Material: Zinc tubes + special heat diffusion blanket Reusable

Heats up quicker than isotanks!!!

#### **Conditions:**

Outside temperatura: +/- 12ºC

Product: water

Temperature liquid 12 hrs: 12°C

Temperature liquid 19 hrs: 32°C

Working pressure: 3 bar

Temperature steam: 130°C

Input steam: 60-80kg/hr

No intermediate discharge!

#### **RESULT AFTER 7 HRS HEATING**

+21°C increase at top of flexitank

+25°C increase at valve level

3ºC PER HOUR !!!